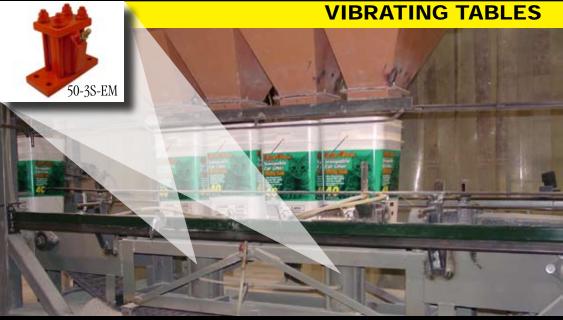

# Are spillage and overfills costing you time and money? VIBCO has a solution you can count on.

**Product Application Bulletin #433** Flat Top Vibratory **Table with Model** 50-3S-EM Piston **Vibrators** 

## **VIBCO'S SOLUTION**

A custom-built VIBCO flat-top vibrating table with two VIBCO Model 50-3S-EM Piston Vibrators was installed directly below the filling station. Vibrators were run during the filling cycle to depeak the litter properly in the buckets. Spillage has been virtually eliminated, the fill rates are excellent and the end of shift clean up time has been significantly reduced.

## **VIBCO'S BENEFITS**

After installing the custom-built VIBCO flat top vibratory table (equipped with two Model 50-3S-EM piston vibrators) the customer received the following benefits:

- Significantly less product loss with more accurate filling
- Faster fill rates and higher productivity
- Reduced man hours required for clean up at the end of shift

## Flat Top Vibratory Table with Model 50-3S-EM Piston Vibrators

- 2.300 VPM at 80 PSI
- 30 CFM at 80 PSI
- 20,000 max lbs of material